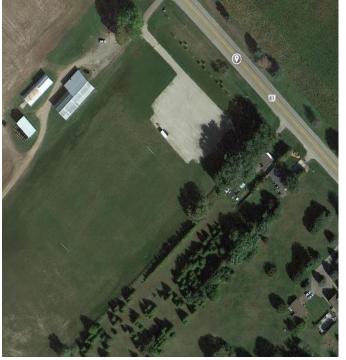

## **Bethel Creekside Soccer Fields** 24485 County Road 81, Strathroy, ON N7G 1A8 GPS Address 42.940598, -81.604127 1 - Full Size Pitch typical game time is 6:30pm 2 - ¾ size 9v9 Pitches typical game time is 6:30pm 2 – Mini Soccer 5v5 Pitches typical game time is 6:45pm Starts May 1<sup>st</sup> – October 1<sup>st</sup> (22 Weeks) High School & Elementary School Festivals Throughout the Year. Accommodation: None, only equipment storage Not Provided Dressing rooms: n/a Washrooms: 2 Washrooms (Located in Adjacent Building) 70 Players during one time slot Accommodates up to 50 vehicles surrounding the facility Maintenance: Line Painting (once a week), grass cutting (once a week), and plans in place for an irrigation system. CS #5 CS #4 **CREEKSIDE PITCH #2**

**CREEKSIDE PITCH #1** 

CREEKSIDE PITCH #3

Details:

Season:

Festivals:

Seating:

Capacity:

Parking: