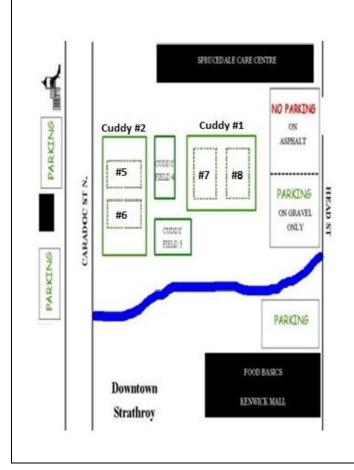

## **Strathroy United FC**

Strathroy Pitch Map & Locations - 2017 Rev C

Date: 2017-04-04 Page 2 of 8

## **Cuddy Soccer Complex**

155 Caradoc St. North, Strathroy, ON N7G 2A8 GPS Address: 42.962129, -81.624204

|                 | 01 3 7 tad 1 C33. 12:3 02:123 ; 01:02 120 1                                                                                                                         |
|-----------------|---------------------------------------------------------------------------------------------------------------------------------------------------------------------|
| Details:        | 2 - Full Size Pitches (one with lights) typical game time is 6:45pm & 8:30pm                                                                                        |
|                 | 4 - ¾ size 9v9 Pitches typical game time is 6:45pm                                                                                                                  |
|                 | 2 - ¾ size 7v7 Pitches typical game time is 6:45pm                                                                                                                  |
| 뷰Season:        | Starts May 1 <sup>st</sup> – October 1 <sup>st</sup> (22 Weeks)                                                                                                     |
| Festivals:      | SUFC Spring Soccer Festival – 3rd Week in June over 500 Participants                                                                                                |
|                 | Ricco Foods & SUFC Year End Soccer Festival – 3rd Week in August over 500 Participants                                                                              |
| Accommodation:  | None, only equipment storage                                                                                                                                        |
| Seating:        | Not Provided.                                                                                                                                                       |
| Dressing rooms: | n/a                                                                                                                                                                 |
| Washrooms:      | 2 portable washrooms                                                                                                                                                |
| Capacity:       | 100 Players during one time slot                                                                                                                                    |
| Parking:        | Accommodates up to 100 vehicles surrounding the park.                                                                                                               |
| Maintenance:    | Line Painting (once a week), grass cutting (twice a week), irrigation system for entire complex (daily), lawn rolling (twice a year), & de-thatching (twice a year) |
|                 |                                                                                                                                                                     |