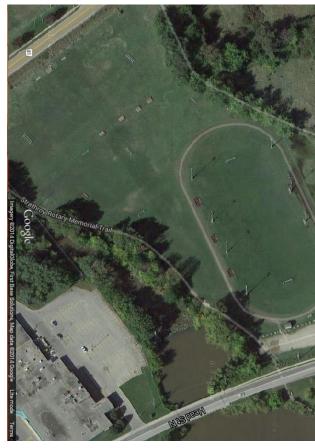

## **Strathroy United FC**

Strathroy Pitch Map & Locations - 2017 Rev C

Date: 2017-04-04 Page 2 of 8

## **Cuddy Soccer Complex**

155 Caradoc St. North, Strathroy, ON N7G 2A8 GPS Address: 42.962129, -81.624204

|                 | 01 3 7 tad 1 C33. 12:3 02:123 ; 01:02 120 1                                                                                                                         |
|-----------------|---------------------------------------------------------------------------------------------------------------------------------------------------------------------|
| Details:        | 2 - Full Size Pitches (one with lights) typical game time is 6:45pm & 8:30pm                                                                                        |
|                 | 4 - ¾ size 9v9 Pitches typical game time is 6:45pm                                                                                                                  |
|                 | 2 - ¾ size 7v7 Pitches typical game time is 6:45pm                                                                                                                  |
| 뷰Season:        | Starts May 1 <sup>st</sup> – October 1 <sup>st</sup> (22 Weeks)                                                                                                     |
| Festivals:      | SUFC Spring Soccer Festival – 3rd Week in June over 500 Participants                                                                                                |
|                 | Ricco Foods & SUFC Year End Soccer Festival – 3rd Week in August over 500 Participants                                                                              |
| Accommodation:  | None, only equipment storage                                                                                                                                        |
| Seating:        | Not Provided.                                                                                                                                                       |
| Dressing rooms: | n/a                                                                                                                                                                 |
| Washrooms:      | 2 portable washrooms                                                                                                                                                |
| Capacity:       | 100 Players during one time slot                                                                                                                                    |
| Parking:        | Accommodates up to 100 vehicles surrounding the park.                                                                                                               |
| Maintenance:    | Line Painting (once a week), grass cutting (twice a week), irrigation system for entire complex (daily), lawn rolling (twice a year), & de-thatching (twice a year) |
|                 |                                                                                                                                                                     |