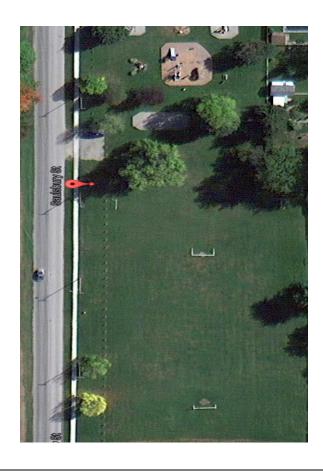

## **Saulsbury Soccer Field**

456-494 Saulsbury St, Strathroy, ON N7G, Canada GPS Address 42.962520, -81.638565

| Details:        | 1 - ¾ size 7v7 Pitch primarily used for practices.              |
|-----------------|-----------------------------------------------------------------|
| Season:         | Starts May 1 <sup>st</sup> – October 1 <sup>st</sup> (22 Weeks) |
| Festivals:      | None                                                            |
| Accommodation:  | None                                                            |
| Seating:        | None                                                            |
| Dressing rooms: | None                                                            |
| Washrooms:      | None                                                            |
| Capacity:       | 30 Players during one time slot                                 |
| Parking:        | Accommodates up to 30 vehicles surrounding the facility         |
| Maintenance:    | Line Painting as required, grass cutting (once a week).         |

Saulsbury 1